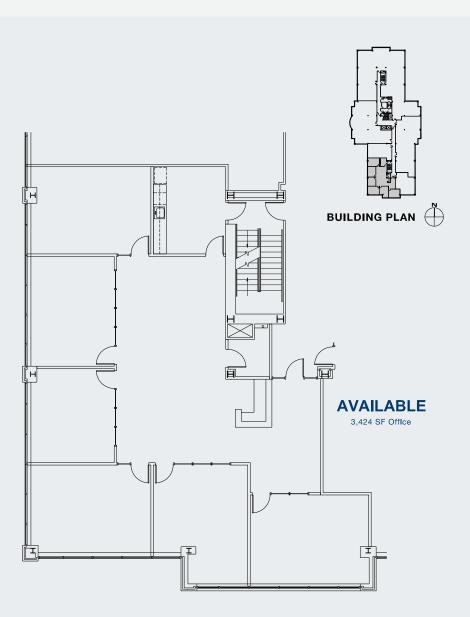

Jake Bigby jakeb@pactrust.com **Caitlin Knecht** caitlink@pactrust.com

Columbia Tech Center 360.737.6300

SPACE PLAN www.columbiatechcenter.com

### 3,424 SQ. FT. ►

Building 608 1499 Tech Center Place, Suite 270 Vancouver, WA 98683

CONTACT FOR MORE DETAILS ►

Jake Bigby

Caitlin Knecht

Columbia Tech Center 360.737.6300