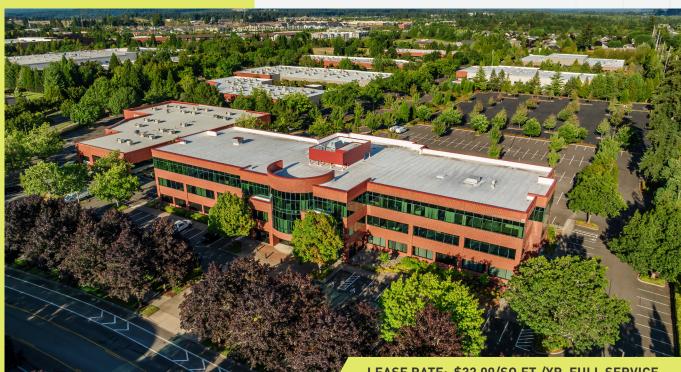

## COLUMBIA TECH TFR

3,424 SQ. FT. 🕨

Building 608 1499 Tech Center Place, Suite 270 Vancouver, WA 98683

LEASE RATE: \$32.00/SQ.FT./YR. FULL SERVICE

### 3,424 SQ. FT. ►

Building 608 1499 Tech Center Place, Suite 270 Vancouver, WA 98683

CONTACT FOR MORE DETAILS ►

Jake Bigby

Caitlin Knecht

Columbia Tech Center 360.737.6300